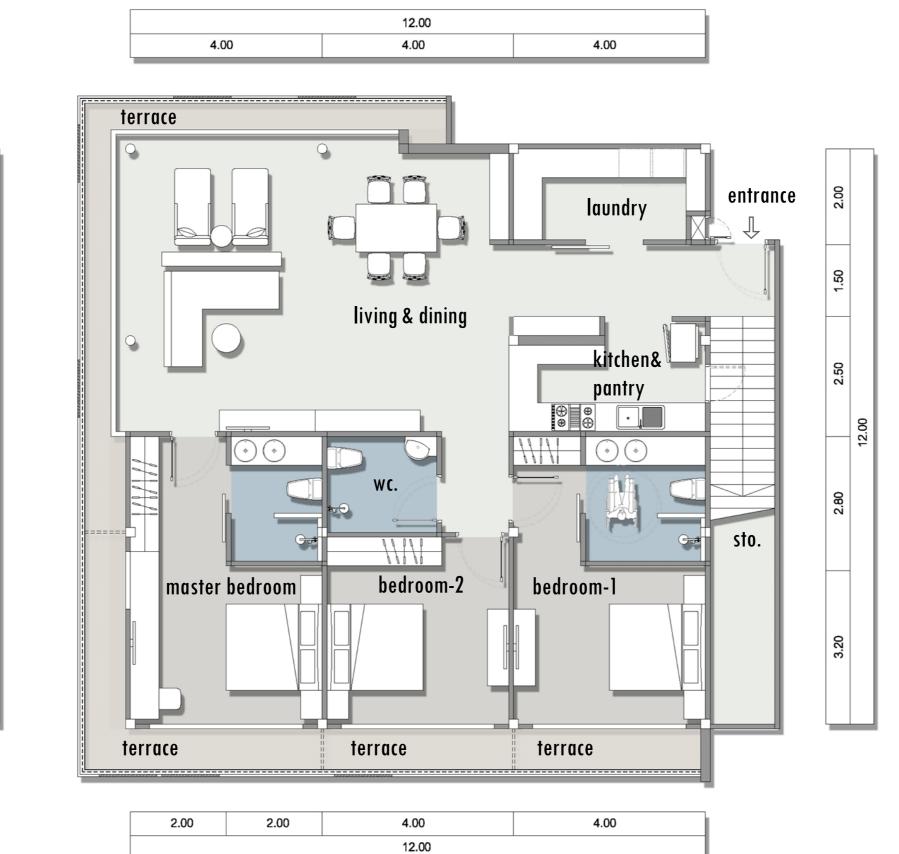

## Internal Utility Space

| 1. Living , Dining ,   |               |       |
|------------------------|---------------|-------|
| Kitchen & Pantry area  | 71.10         | sq.m. |
| 2. Storage             | 11.50         | sq.m. |
| 3. Laundry             | 7.40          | sq.m. |
| 4. WC.                 | 4.60          | sq.m. |
| 5. Bedroom-1           | 24.00         | sq.m. |
| 6. Bedroom-2           | 14.80         | sq.m. |
| 7. Master Bedroom      | 24.00         | sq.m. |
| Total                  | <u>157.40</u> | sq.m. |
| External Utility Space |               |       |

## 

| 1. Terrace         | 29.70        | sq.m.        |
|--------------------|--------------|--------------|
| 2. Carpark Storage | 6.25         | sq.m.        |
| Total              | <u>35.95</u> | sq.m.        |
| <u>Grand Total</u> | 193.35       | <u>sq.m.</u> |

## Exclusive area for Residence

| 1. Private Car parking | 13.75 | sq.m. |
|------------------------|-------|-------|
|------------------------|-------|-------|

| A31 - A32 |  |
|-----------|--|
| B31 - B32 |  |
| C31 - C32 |  |